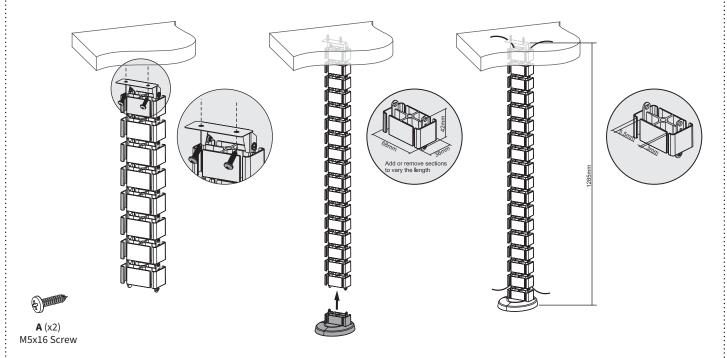

## Vertebrae Cable Management Kit for Desk

Place the top bracket against the desired location under the desktop and mark drilling locations. Drill 1/4" (6.3mm) deep holes using a 1/8" (3mm) drill bit, then secure the top bracket to the desk using the included screws (A) and a Phillips screwdriver. Assemble the vertebrae sections to the desired length, then insert cables into the corner openings of the vertebrae sections.